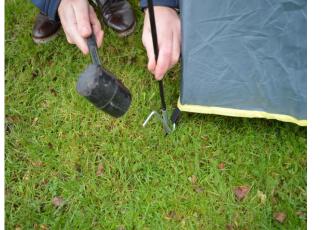

Repeat with the second fibreglass pole so they cross at the top. Secure the 2 poles together at a central point using the tie provided:

Insert a metal pin found at the base of the tent into the bottom of each fibreglass pole: