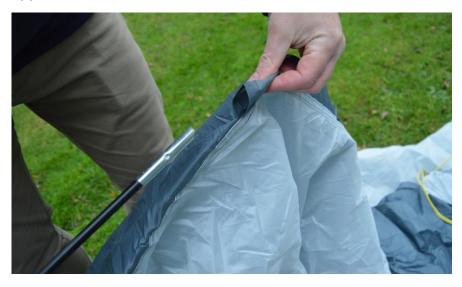

#### **PITCHING INSTRUCTIONS**

Remove the storage tent from the carry bag and place on the ground.

Pre-assemble both fibreglass poles.

From one side; insert a fibreglass pole through the sleeve and into the sleeve on the opposite side: