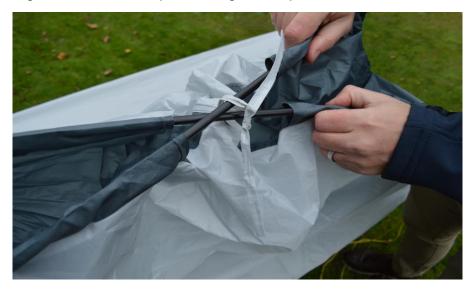

Repeat with the second fibreglass pole so they cross at the top. Secure the 2 poles together at a central point using the tie provided:

Insert a metal pin found at the base of the tent into the bottom of each fibreglass pole: