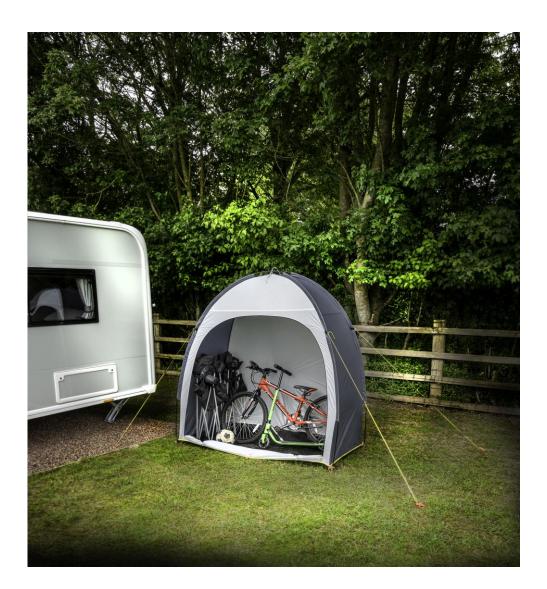

#### **BEFORE USE**

Choose a clear site that is flat. Remove any sharp objects from the pitching area which could be dangerous or potentially damage the fabric. **Note - when storing bikes it is recommended to use a stand to support the bikes.** 