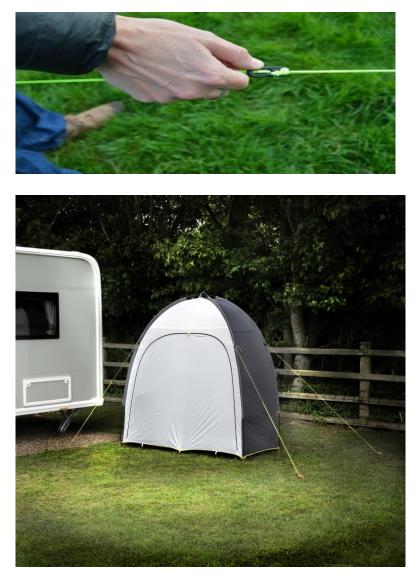

Pre-tie a guy rope onto all 4 corner attachment points.

Once in position; peg all 4 corner fibreglass poles and middle pegging points:

Peg down all 4 corner guy ropes.

It is recommended each peg is fully driven into the ground at an angle of 45 degrees away from the pegging point. Tension each guy rope using the guy adjusters: