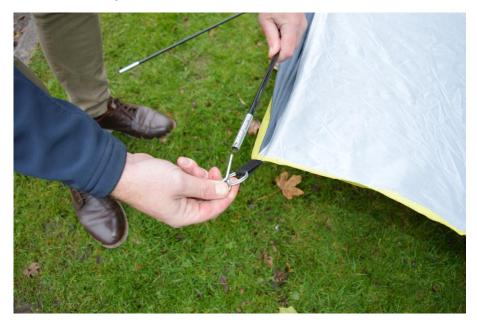

Repeat with the second fibreglass pole so they cross at the top. Secure the 2 poles together at a central point using the tie provided:

Insert a metal pin found at the base of the tent into the bottom of each fibreglass pole:

Pre-tie a guy rope onto all 4 corner attachment points.

Once in position; peg all 4 corner fibreglass poles and middle pegging points:

Peg down all 4 corner guy ropes.

It is recommended each peg is fully driven into the ground at an angle of 45 degrees away from the pegging point. Tension each guy rope using the guy adjusters: