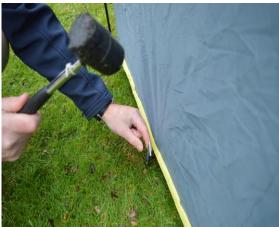

Pre-tie a guy rope onto all 4 corner attachment points.

Once in position; peg all 4 corner fibreglass poles and middle pegging points:

Peg down all 4 corner guy ropes.

It is recommended each peg is fully driven into the ground at an angle of 45 degrees away from the pegging point. Tension each guy rope using the guy adjusters: